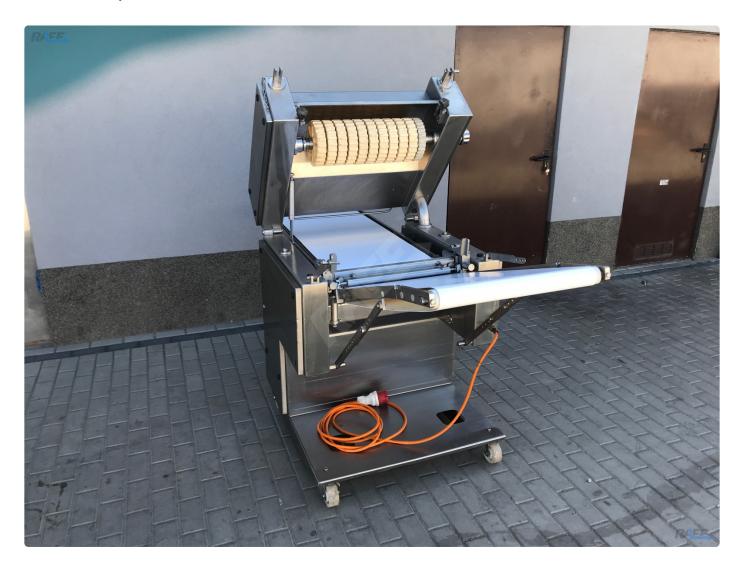

## Skinning machine Cretel 560A

The Cretel 560A mobile derinding machine is a safe, reliable and precise machine suitable for the derinding of product. It is suitable for use in small good stores, commercial processors, butcher shops and other meat production facilities. It is a belt fed machine, with wheels allowing for easy maneuvering and re-positioning in the workplace.

## Description

Machine is after full service, new tapes, electricity, knife engine after full service with new bearigs etc.