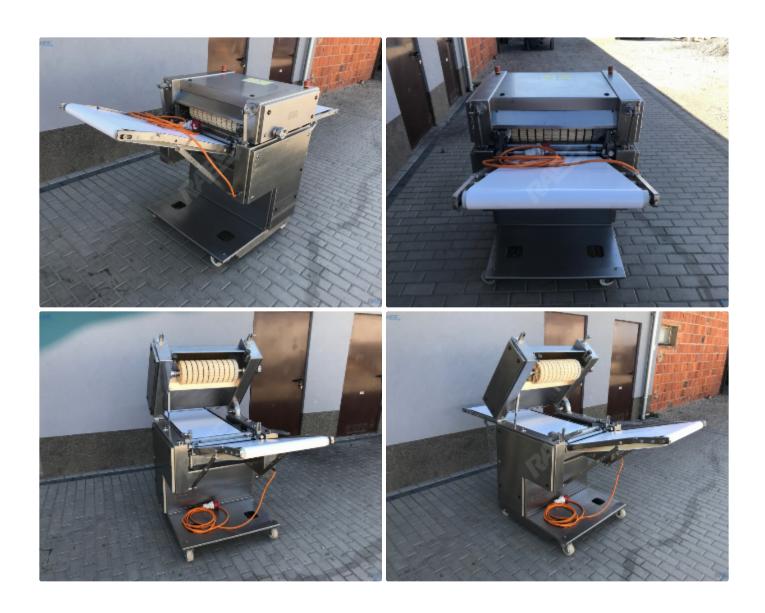

Głóski, 19 Street 63-460 Nowe Skalmierzyce Poland Mr.Szczepański Rafał

+48 519 134 062

kontakt@raffmachines.com

https://www.raffmachines.com

## Skinning machine Cretel 560A

The Cretel 560A mobile derinding machine is a safe, reliable and precise machine suitable for the derinding of product. It is suitable for use in small good stores, commercial processors, butcher shops and other meat production facilities. It is a belt fed machine, with wheels allowing for easy maneuvering and re-positioning in the workplace.

Price: On request



## Description

Machine is after full service, new tapes, electricity, knife engine after full service with new bearigs etc.

## Additional photos of featured item