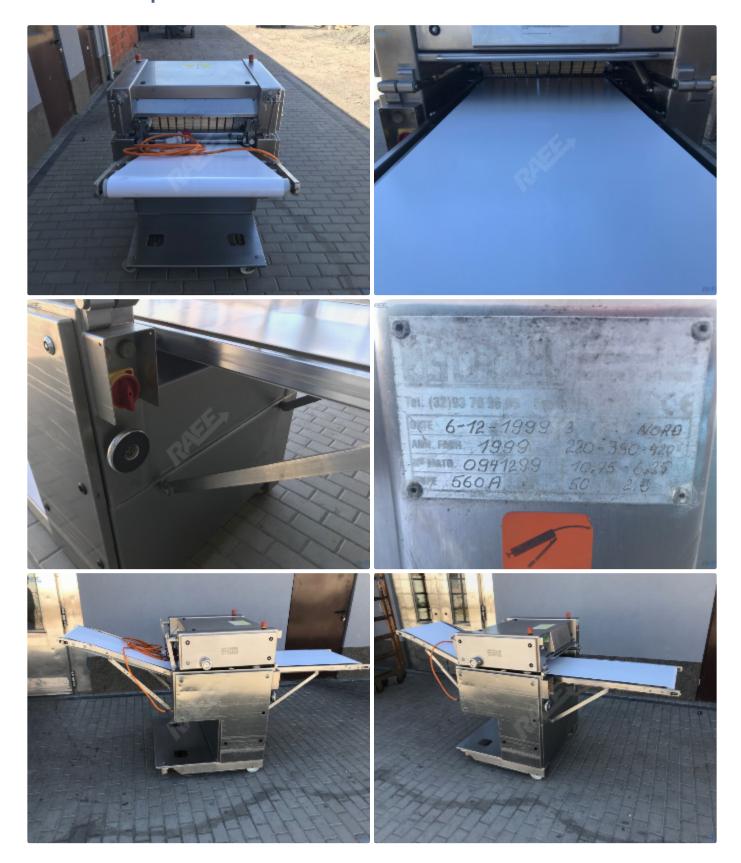

Głóski, 19 Street 63-460 Nowe Skalmierzyce Poland Mr.Szczepański Rafał

+48 519 134 062

kontakt@raffmachines.com

https://www.raffmachines.com

## Skinning machine Cretel 560A

The Cretel 560A mobile derinding machine is a safe, reliable and precise machine suitable for the derinding of product. It is suitable for use in small good stores, commercial processors, butcher shops and other meat production facilities. It is a belt fed machine, with wheels allowing for easy maneuvering and re-positioning in the workplace.

Price: On request



## Description

Machine is after full service, new tapes, electricity, knife engine after full service with new bearigs etc.

## Additional photos of featured item