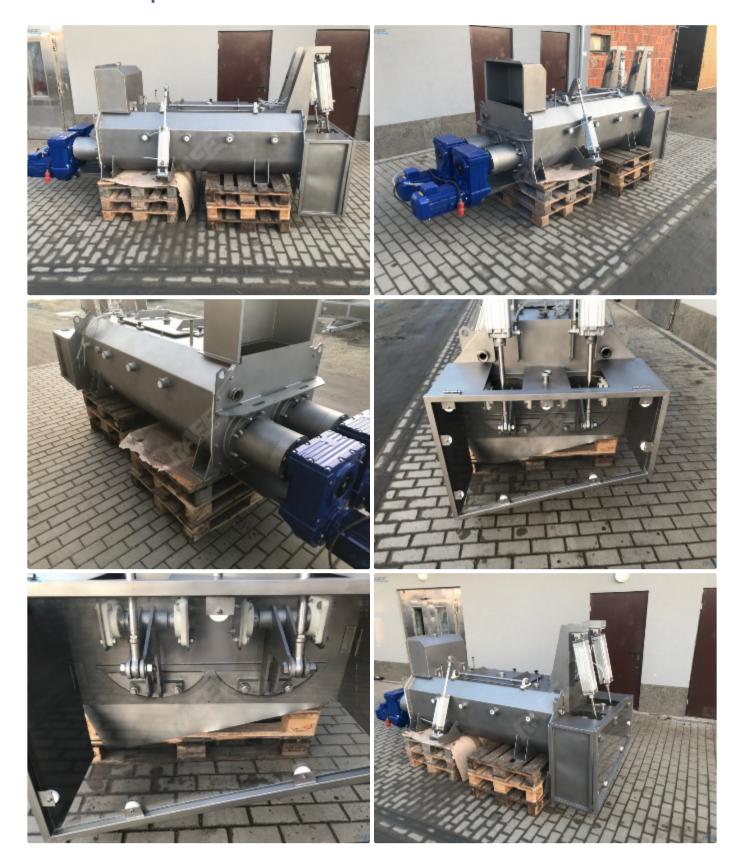

Głóski, 19 Street 63-460 Nowe Skalmierzyce Poland Mr.Szczepański Rafał

+48 519 134 062

kontakt@raffmachines.com

https://www.raffmachines.com

## Specialist 1000 L mixer for all kinds of heavy masses, meat etc.

Specialist Mixer for meat, heavy masses, feeder

Price: On request



## **Description**

Specialist 800 L mixer for all kinds of heavy masses with two big engines 7,5 kW with

Perfect as a feeder or to cooperate in line with other machines.

Pneumatic flap control, vacuum option

Stainless steel

Fully ready to work

For demanding customers, we will adapt the machine to specific requirements (rack, lifter for bins, etc.)

Feel free to contact us!

## Additional photos of featured item