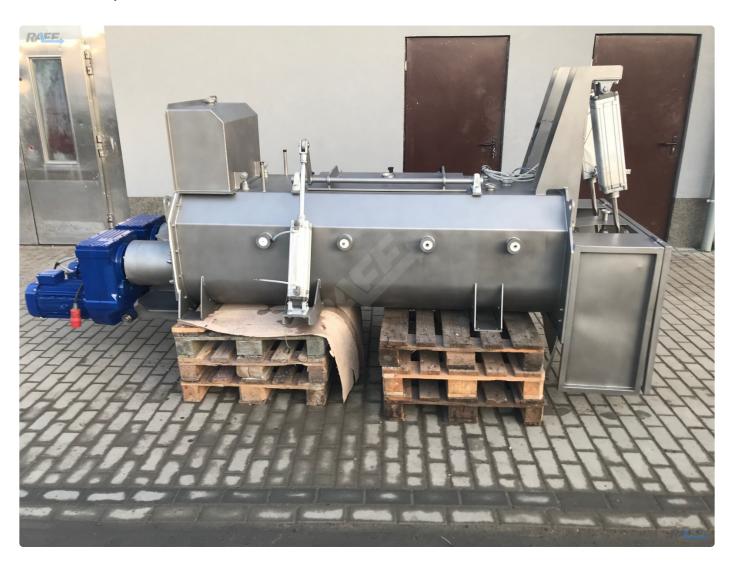

## Specialist 1000 L mixer for all kinds of heavy masses, meat etc.

Specialist Mixer for meat, heavy masses, feeder

Price: On request

## **Description**

Specialist 800 L mixer for all kinds of heavy masses with two big engines 7,5 kW with

Perfect as a feeder or to cooperate in line with other machines.

Pneumatic flap control, vacuum option

Stainless steel

Fully ready to work

For demanding customers, we will adapt the machine to specific requirements (rack, lifter for bins, etc.)

Feel free to contact us!