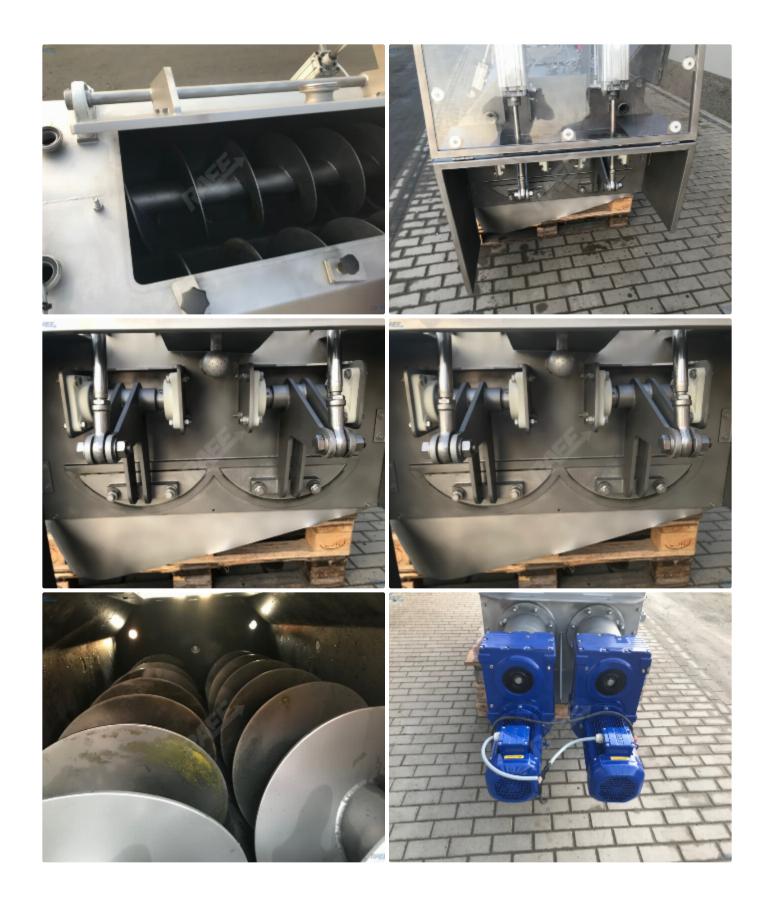

Głóski, 19 Street 63-460 Nowe Skalmierzyce Poland Mr.Szczepański Rafał

+48 519 134 062

kontakt@raffmachines.com

https://www.raffmachines.com

## Specialist 1000 L mixer for all kinds of heavy masses, meat etc.

Specialist Mixer for meat, heavy masses, feeder

Price: On request



## **Description**

Specialist 800 L mixer for all kinds of heavy masses with two big engines 7,5 kW with

Perfect as a feeder or to cooperate in line with other machines.

Pneumatic flap control, vacuum option

Stainless steel

Fully ready to work

For demanding customers, we will adapt the machine to specific requirements (rack, lifter for bins, etc.)

Feel free to contact us!

## Additional photos of featured item