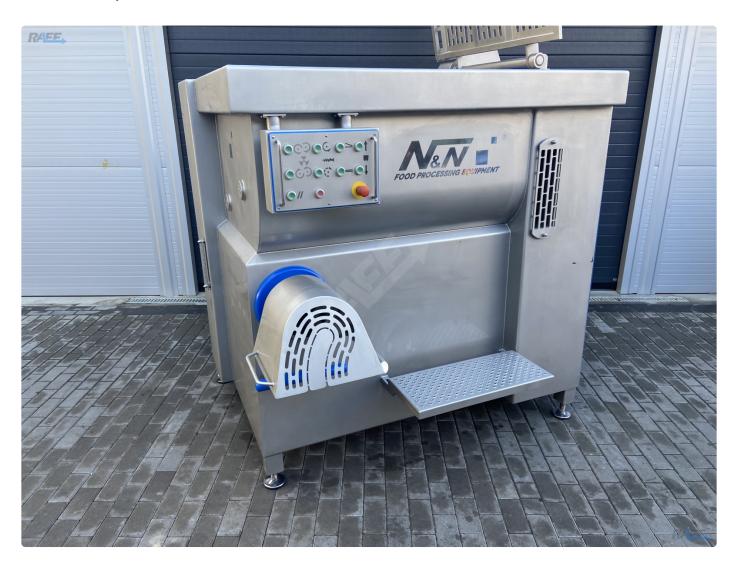

## Mixer - Grinder Nadratowski MG 900/160

Mixer grinder Nadratowski MG 900/160

Price: On request

## **Description**

Mixer Grinder Nadratowski MG 900/160 with a power of 42 kW

The MG series grinder mixers are an innovative combination of a two-shaft blade mixer and a high-class meat grinder, which is ideal for preparing, grinding and shaping products such as minced meat or other stuffing. The combination of two devices in one compact body saves a lot of space, and above all, a significant shortening of the process by eliminating transport between a standard mixer and a grinder, as would be the case with a conventional solution.