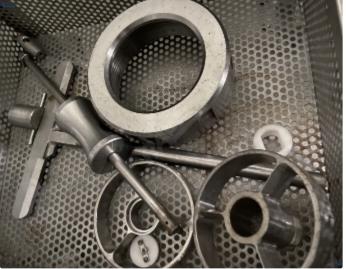

## **Description**

Mixer Grinder Nadratowski MG 900/160 with a power of 42 kW

The MG series grinder mixers are an innovative combination of a two-shaft blade mixer and a high-class meat grinder, which is ideal for preparing, grinding and shaping products such as minced meat or other stuffing. The combination of two devices in one compact body saves a lot of space, and above all, a significant shortening of the process by eliminating transport between a standard mixer and a grinder, as would be the case with a conventional solution.

## Additional photos of featured item