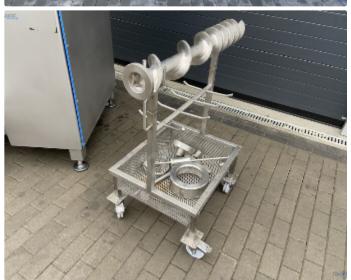

*

| Marka:         | Nadratowski  |
|----------------|--------------|
| Тур:           | MG 900 / 160 |
| Moc:           | 42 kW        |
| Rok produkcji: | 2015         |
| Waga:          | 1970kg       |

## **Description**

Mixer Grinder Nadratowski MG 900/160 with a power of 42 kW

The MG series grinder mixers are an innovative combination of a two-shaft blade mixer and a high-class meat grinder, which is ideal for preparing, grinding and shaping products such as minced meat or other stuffing. The combination of two devices in one compact body saves a lot of space, and above all, a significant shortening of the process by eliminating transport between a standard mixer and a grinder, as would be the case with a conventional solution.

## Additional photos of featured item