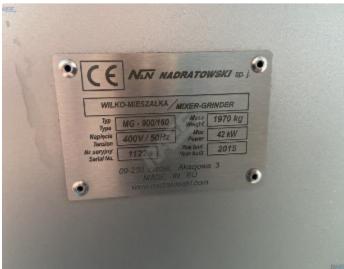

## **Attributes**

| Marka:         | Nadratowski  |
|----------------|--------------|
| Тур:           | MG 900 / 160 |
| Moc:           | 42 kW        |
| Rok produkcji: | 2015         |
| Waga:          | 1970kg       |