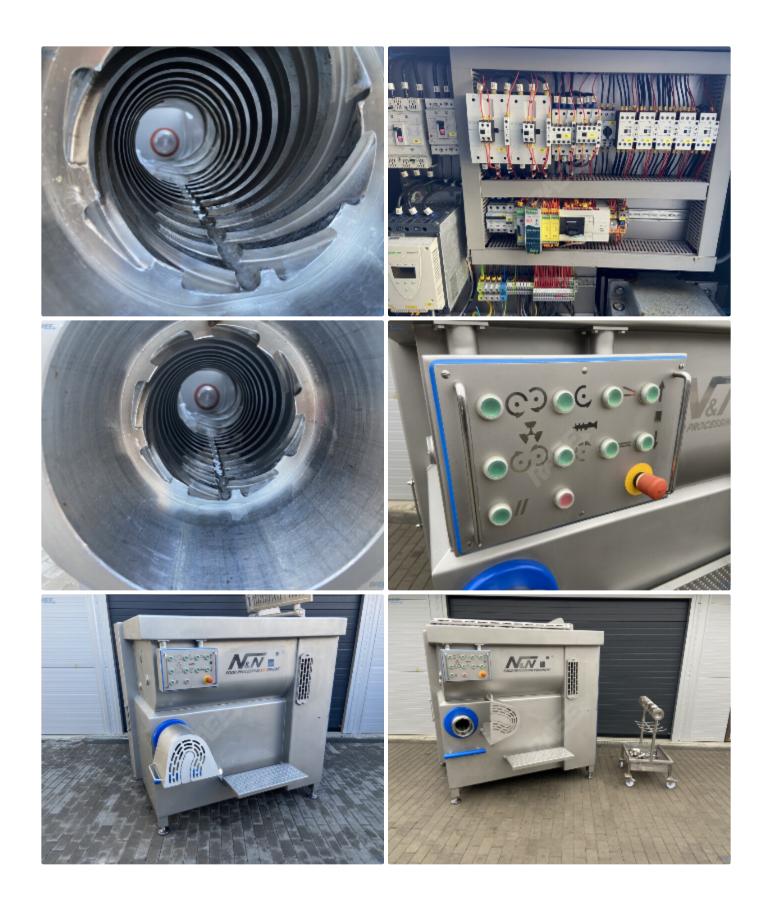

## **Description**

Mixer Grinder Nadratowski MG 900/160 with a power of 42 kW

The MG series grinder mixers are an innovative combination of a two-shaft blade mixer and a high-class meat grinder, which is ideal for preparing, grinding and shaping products such as minced meat or other stuffing. The combination of two devices in one compact body saves a lot of space, and above all, a significant shortening of the process by eliminating transport between a standard mixer and a grinder, as would be the case with a conventional solution.

## Additional photos of featured item