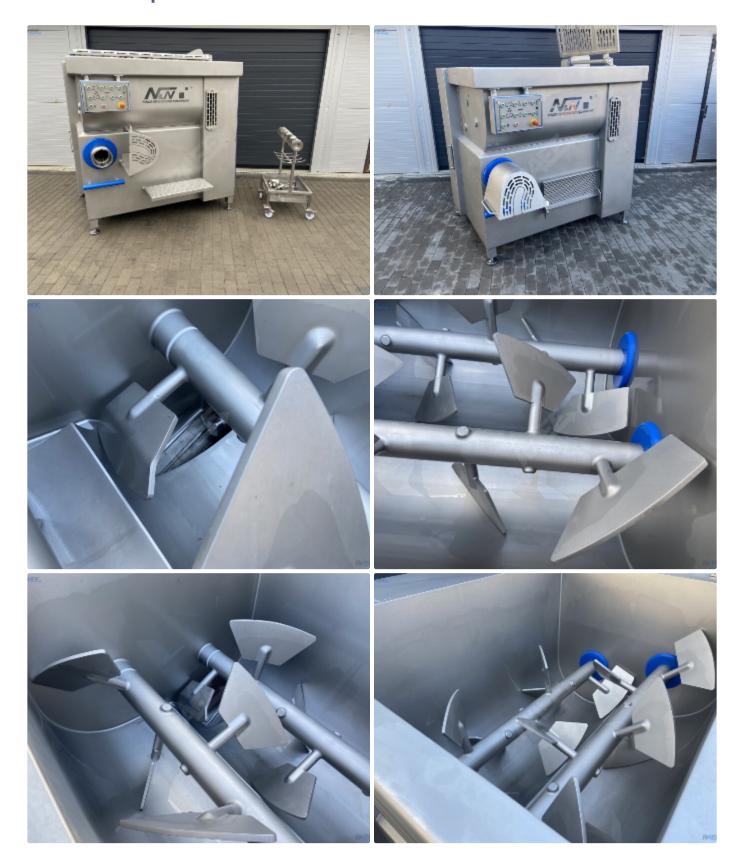

## **Description**

Mixer Grinder Nadratowski MG 900/160 with a power of 42 kW

The MG series grinder mixers are an innovative combination of a two-shaft blade mixer and a high-class meat grinder, which is ideal for preparing, grinding and shaping products such as minced meat or other stuffing. The combination of two devices in one compact body saves a lot of space, and above all, a significant shortening of the process by eliminating transport between a standard mixer and a grinder, as would be the case with a conventional solution.

## Additional photos of featured item