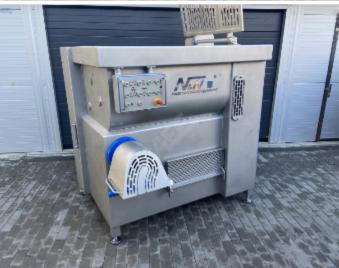

## Mixer - Grinder Nadratowski MG 900/160

Mixer grinder Nadratowski MG 900/160

Price: On request

## **Description**

Mixer Grinder Nadratowski MG 900/160 with a power of 42 kW

The MG series grinder mixers are an innovative combination of a two-shaft blade mixer and a high-class meat grinder, which is ideal for preparing, grinding and shaping products such as minced meat or other stuffing. The combination of two devices in one compact body saves a lot of space, and above all, a significant shortening of the process by eliminating transport between a standard mixer and a grinder, as would be the case with a conventional solution.