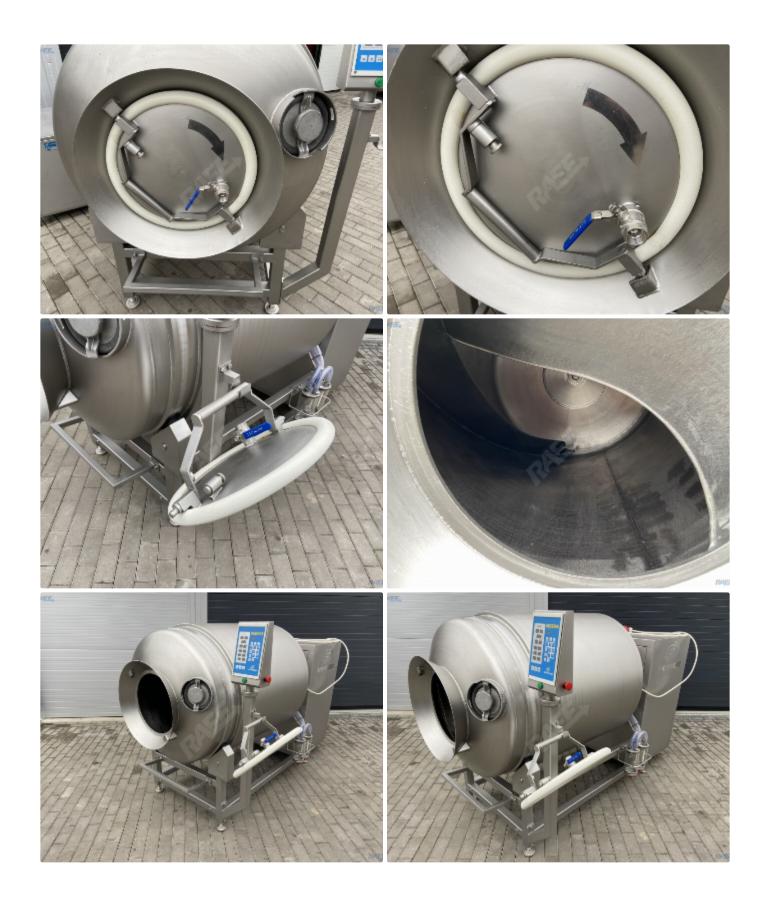

# Nowicki MA-1000 PSCH

Nowicki MA-1000 PSCH vacuum tumbler with a capacity of 1000 liters is designed for plasticising muscles, meat parts, small meats, carcasses and poultry parts in a vacuum. It ensures high quality of manufactured sausage products.

#### Description

The Nowicki vacuum tumbler with a capacity of 1000 liters with the cooling option (with the cooling unit included) designed for plasticizing muscles, meat parts, small meats as well as poultry carcasses and parts in a vacuum. It ensures high quality of manufactured sausage products

Specification:

Tumbler Nowicki MA-1000 PSCH

Year of production: 2001

Capacity: 1000 liters

Weight: 927 kg

Power: 2.62 kW 400V

Length: 2500 mm

Width: 1300 mm