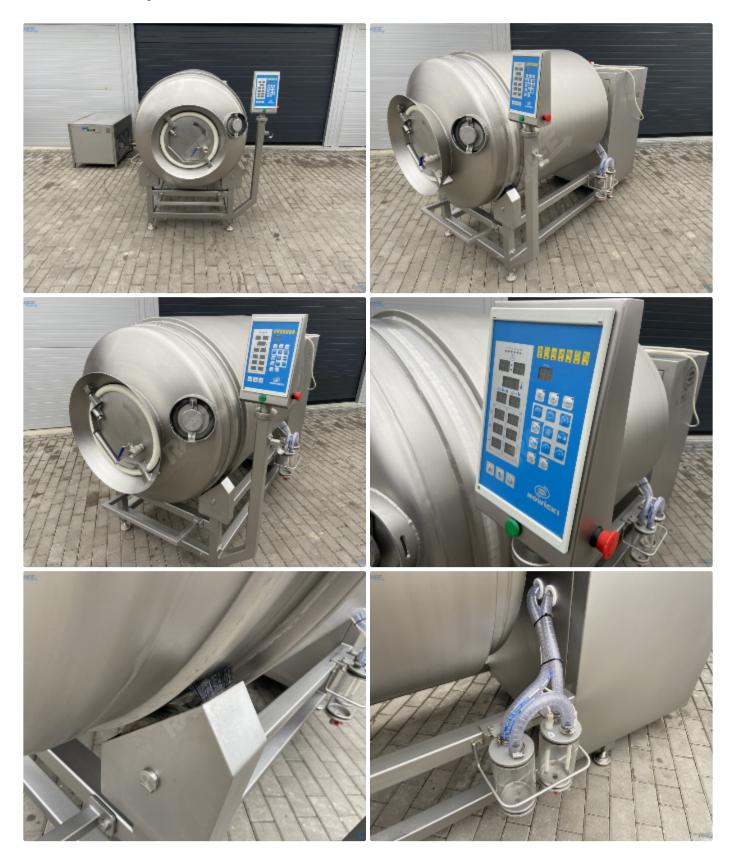

# Nowicki MA-1000 PSCH

Nowicki MA-1000 PSCH vacuum tumbler with a capacity of 1000 liters is designed for plasticising muscles, meat parts, small meats, carcasses and poultry parts in a vacuum. It ensures high quality of manufactured sausage products.

#### Description

The Nowicki vacuum tumbler with a capacity of 1000 liters with the cooling option (with the cooling unit included) designed for plasticizing muscles, meat parts, small meats as well as poultry carcasses and parts in a vacuum. It ensures high quality of manufactured sausage products

Design advantages:

acid-resistant design

precisely selected shape of the drum and tumbler blades system

microprocessor controller

smooth regulation of all massage parameters

maintenance-free vacuum regulation system

multi-stage protection system for the vacuum pump

technological hole brine intake valve pulsating vacuum possibility of massaging in a replaceable (gas) environment computer system for monitoring device operating parameters Weighing systems (option)