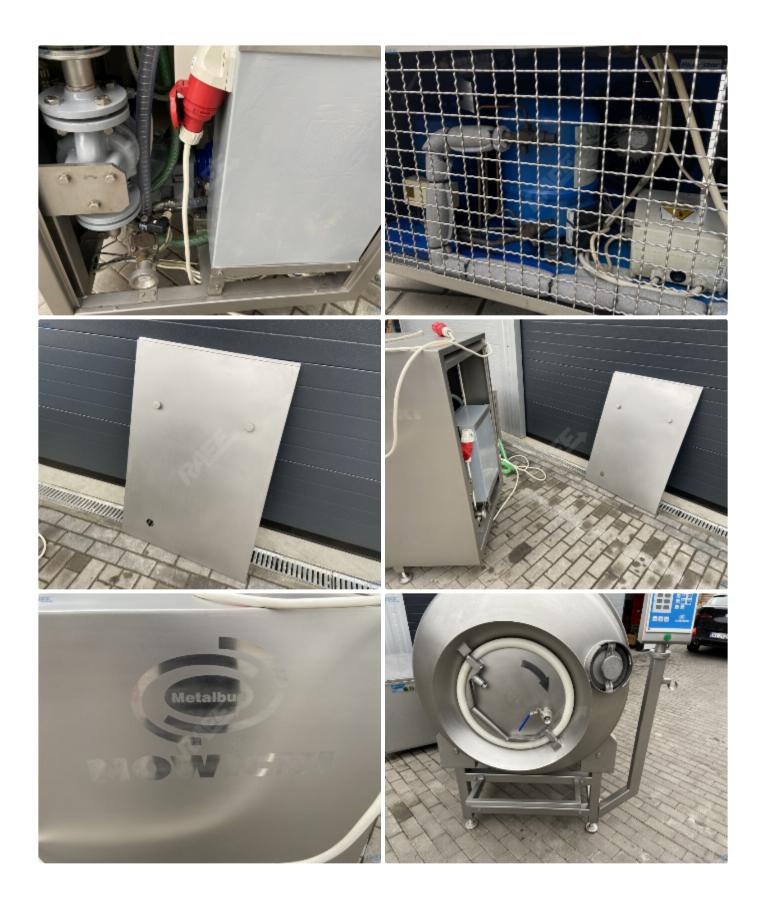

# Nowicki MA-1000 PSCH

Nowicki MA-1000 PSCH vacuum tumbler with a capacity of 1000 liters is designed for plasticising muscles, meat parts, small meats, carcasses and poultry parts in a vacuum. It ensures high quality of manufactured sausage products.

#### Description

The Nowicki vacuum tumbler with a capacity of 1000 liters with the cooling option (with the cooling unit included) designed for plasticizing muscles, meat parts, small meats as well as poultry carcasses and parts in a vacuum. It ensures high quality of manufactured sausage products

Specification:

Tumbler Nowicki MA-1000 PSCH

Year of production: 2001

Capacity: 1000 liters

Weight: 927 kg

Power: 2.62 kW 400V

Length: 2500 mm

Width: 1300 mm