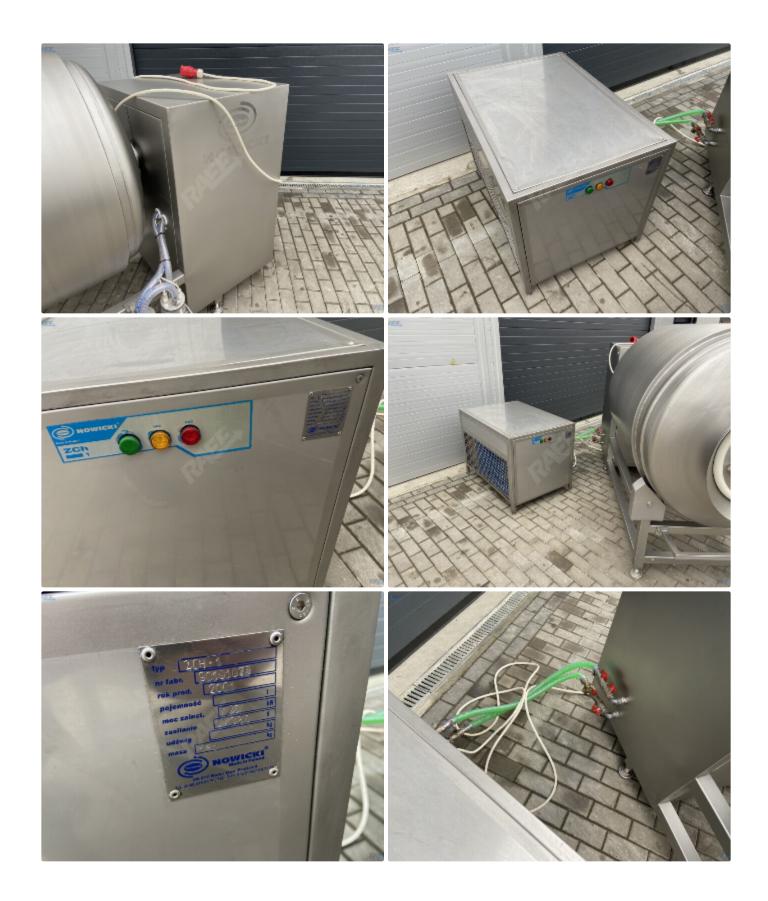

#### Description

The Nowicki vacuum tumbler with a capacity of 1000 liters with the cooling option (with the cooling unit included) designed for plasticizing muscles, meat parts, small meats as well as poultry carcasses and parts in a vacuum. It ensures high quality of manufactured sausage products

Height: 1600 mm

Bush 021 vacuum pump

ZCH-1 cooling unit

Year of production: 2001

Power: 0.25 kW 380V

Weight: 140 kg

Length: 1040 mm

Width: 720 mm