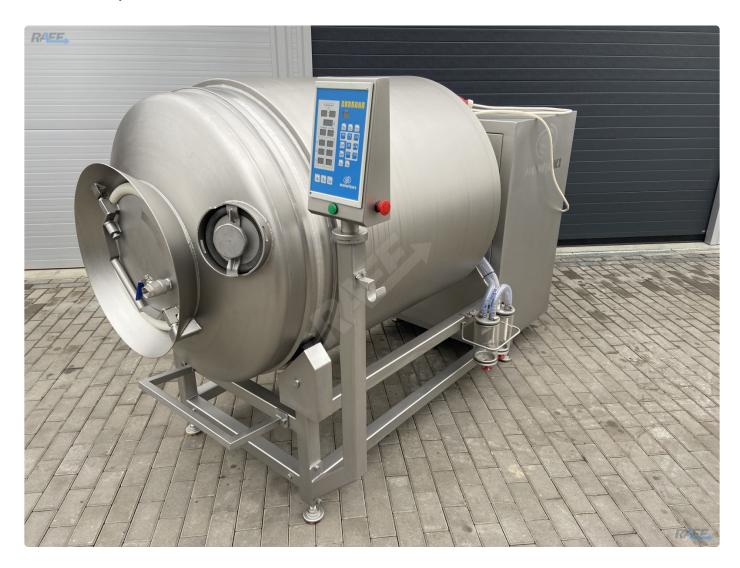

# Nowicki MA-1000 PSCH

Nowicki MA-1000 PSCH vacuum tumbler with a capacity of 1000 liters is designed for plasticising muscles, meat parts, small meats, carcasses and poultry parts in a vacuum. It ensures high quality of manufactured sausage products.

#### Description

The Nowicki vacuum tumbler with a capacity of 1000 liters with the cooling option (with the cooling unit included) designed for plasticizing muscles, meat parts, small meats as well as poultry carcasses and parts in a vacuum. It ensures high quality of manufactured sausage products

Specification:

Tumbler Nowicki MA-1000 PSCH

Year of production: 2001

Capacity: 1000 liters

Weight: 927 kg

Power: 2.62 kW 400V

Length: 2500 mm

Width: 1300 mm